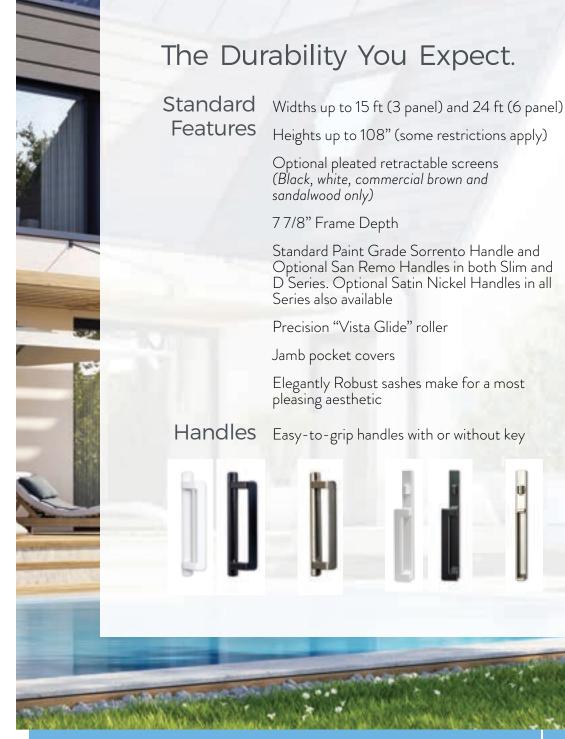

#### FEATURES, HARDWARE & ACCESSORIES

The outdoors comes to you: a wide opening to patio or garden

The utmost bright daylight enters

Double roller track panels slide and stack perfectly within door frame, take up minimal floor space

#### Screens

Retractable, providing unobstructed view of the outdoors when closed

Pocket installation, easy installation, no bottom threshold

Sophisticated and modern aesthetics

Rimini 2.0 is equipped with energy efficient glass types.