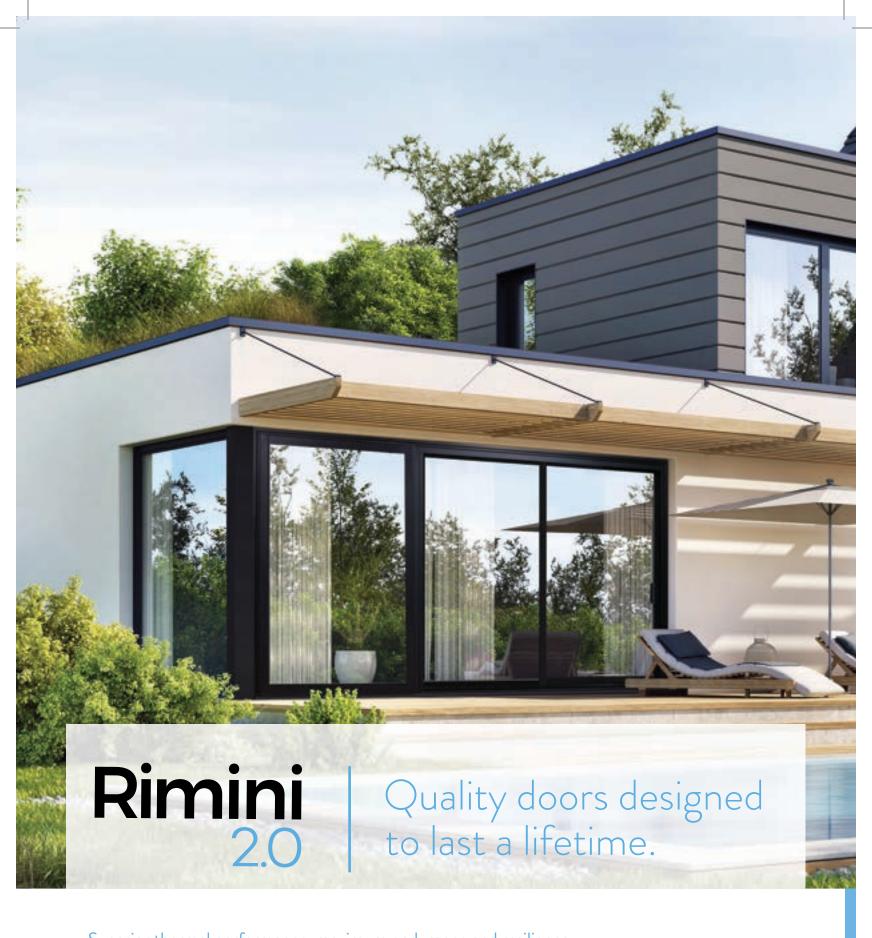

# Rimini 2.0

Performance you can count on

Vista

ALL-PVC FRAME WITH MECHANICAL SASH

Superior thermal performance, maximum endurance and resilience Superior drainage, due to Vista's superior water clearing system Easy-to-replace weather stripping Ultra-durable nylon tandem wheels allow smooth operation – no marks on the gliding rail

#### FEATURES, HARDWARE & ACCESSORIES

The outdoors comes to you: a wide opening to patio or garden

The utmost bright daylight enters

Double roller track panels slide and stack perfectly within door frame, take up minimal floor space

Easy to open, easy to close, a smooth glide -- for a door that size